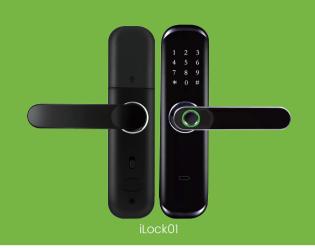

## S4A INDUSTRIAL CO.,LIMITED







## **Specifications**

| Power supply           | 4.5V-6V                                    | Quantity of open door cards | <=100       |
|------------------------|--------------------------------------------|-----------------------------|-------------|
| Quiescent current      | <50-65mA                                   | Number of passwords to      |             |
| How to open the door   | Fingerprint, credit card, password, WeChat | open the door               | <=100       |
|                        | applet, key Optional                       | Low voltage alarm voltage   | 4.5+-0.2V   |
| Working current        | >250mA (strong driving ability)            | Operating temperature       | -10°C~+60°C |
| Number of fingerprints |                                            | Relativ