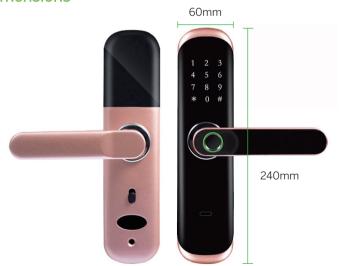

--------------------------------------|-----------------------------|-------------|
| Quiescent current      | <50-65mA                                   | Number of passwords to      |             |
| How to open the door   | Fingerprint, credit card, password, WeChat | open the door               | <=100       |
|                        | applet, key Optional                       | Low voltage alarm voltage   | 4.5+-0.2V   |
| Working current        | >250mA (strong driving ability)            | Operating temperature       | -10°C~+60°C |
| Number of fingerprints |                                            | Relative humidity           | 20%~93%     |
| for door opening       | <=100                                      | Total weight                | 1850g       |

## **Dimensions**